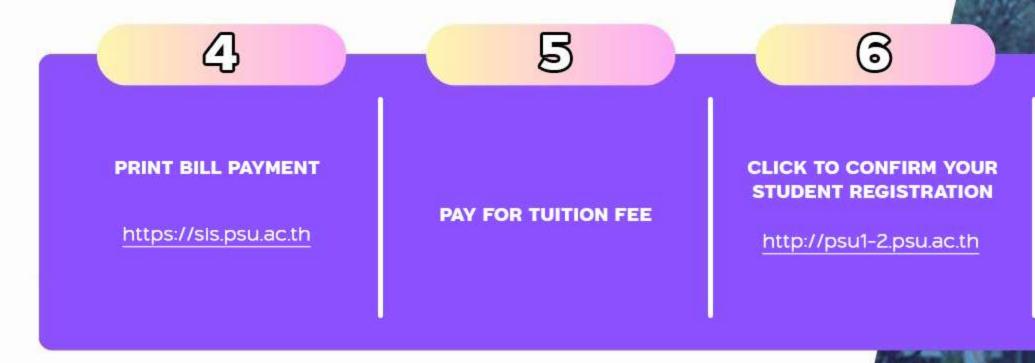

#### AFTER THE OFFICERS HAVE EXAMINED ALL THE INFORMATION AND EVIDENCE DOCUMENTS AND PAY FOR TUITION FEE. A STUDENT MUST LOG IN THIS SYSTEM AGAIN TO CLICK TO CONFIRM YOUR STUDENT REGISTRATION AT

http://psu1-2.psu.ac.th

# **STEP 6 ENROLLMENT AT**

http://sis.psu.ac.th

ON NOVEMBER 6-25, 2024