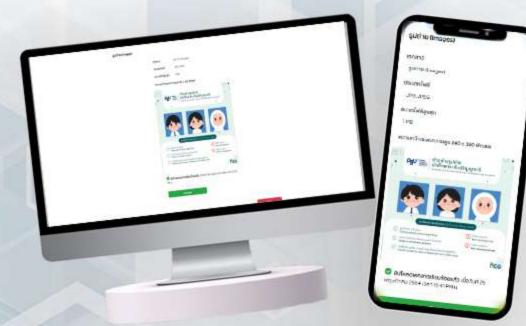

## **UPLOAD YOUR PHOTO AND DOCUMENTS AT**

http://psu1-2.psu.ac.th

## **AS FOLLOWS**

3.1 Photo color must following requirements :

- Photographs must be in full face view, directly facing the camera.
- No hat or sunglasses.
- For male students, only black or dark blue suit.
- For female students, only white hijab or other color matching Suits.