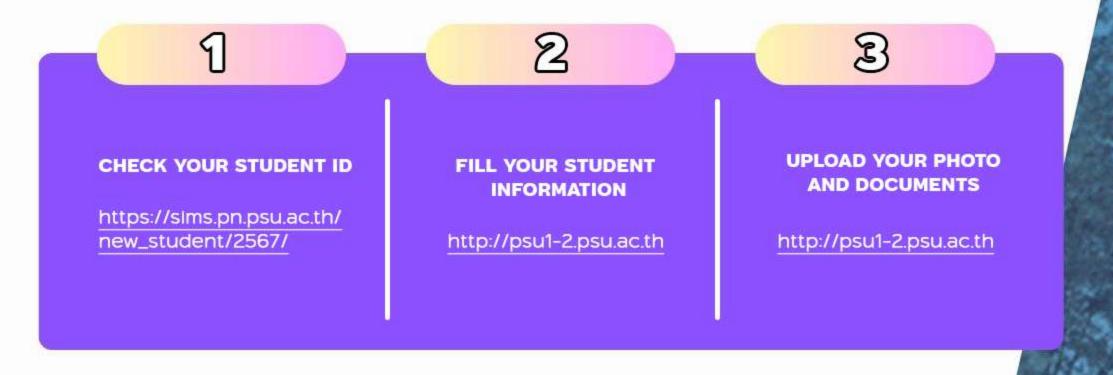

# **STEP 2 FILL YOUR STUDENT INFORMATION IN THE SN1-2 SYSTEM AT**

### http://psu1-2.psu.ac.th

#### ON OCTOBER 18 - NOVEMBER 17, 2024

at completing form

## **UPLOAD YOUR PHOTO AND DOCUMENTS AT**

http://psu1-2.psu.ac.th

## **AS FOLLOWS**

3.1 Photo color must following requirements :

- Photographs must be in full face view, directly facing the camera.
- No hat or sunglasses.
- For male students, only black or dark blue suit.
- For female students, only white hijab or other color matching Suits.