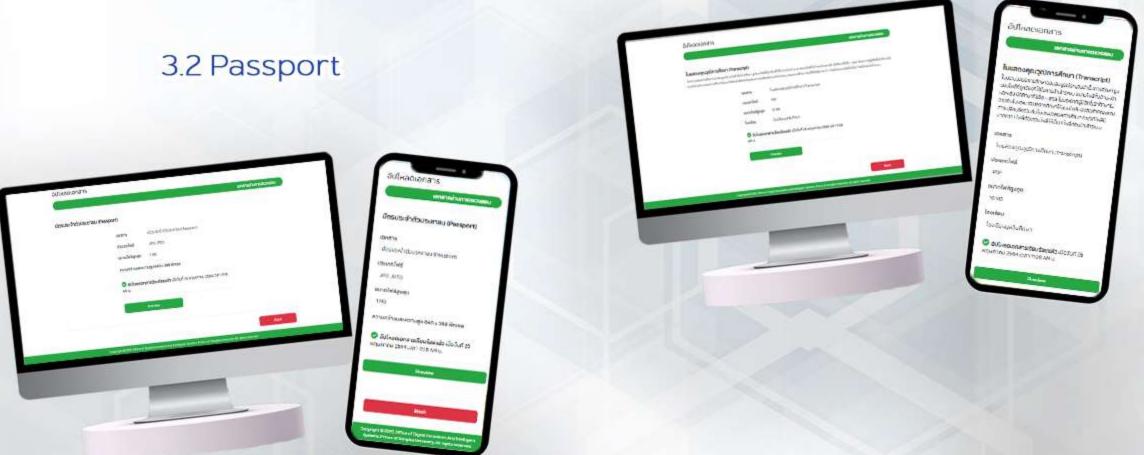

ar 2024 Passport ID Check Q Enter your Passport ID and click Check. The system will display the Student ID . Registrar's Office and Student Services, Prince of Songkla University, Pattani Campus Phone : 064 226 2566 Email: registrar.pn@g.psu.ac.tn

# **STEP 2 FILL YOUR STUDENT INFORMATION IN THE SN1-2 SYSTEM AT**

### http://psu1-2.psu.ac.th



#### ON OCTOBER 18 - NOVEMBER 17, 2024

at completing form



## **UPLOAD YOUR PHOTO AND DOCUMENTS AT**

http://psu1-2.psu.ac.th

## **AS FOLLOWS**

3.1 Photo color must following requirements :



- Photographs must be in full face view, directly facing the camera.
- No hat or sunglasses.
- For male students, only black or dark blue suit.
- For female students, only white hijab or other color matching Suits.

### ON OCTOBER 18 - NOVEMBER 17, 2024



#### 3.3 Transcript



### ON OCTOBER 18 - NOVEMBER 17, 2024





#### AFTER THE OFFICERS HAVE EXAMINED ALL THE INFORMATION AND EVIDENCE DOCUMENTS AND PAY FOR TUITION FEE. A STUDENT MUST LOG IN THIS SYSTEM AGAIN TO CLICK TO CONFIRM YOUR STUDENT REGISTRATION AT

http://psu1-2.psu.ac.th

### ON OCTOBER 18 - NOVEMBER 17, 2024



# **STEP 6 ENROLLMENT AT**

http://sis.psu.ac.th

ON NOVEMBER 6-25, 2024