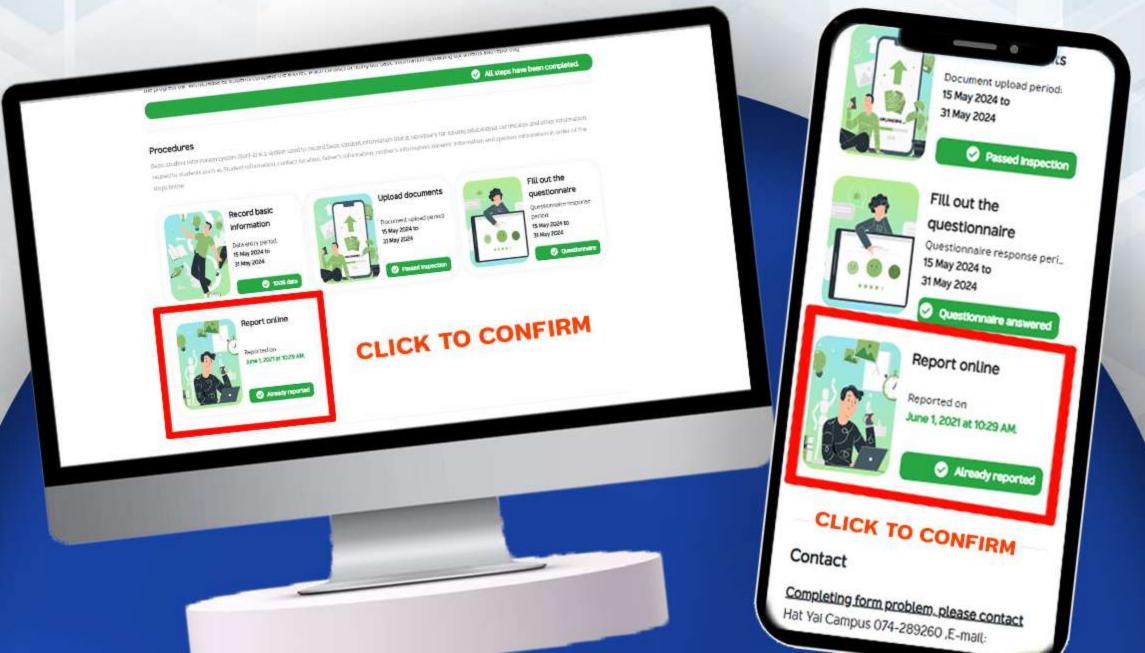

#### AFTER THE OFFICERS HAVE EXAMINED ALL THE INFORMATION AND EVIDENCE DOCUMENTS AND PAY FOR TUITION FEE. A STUDENT MUST LOG IN THIS SYSTEM AGAIN TO CLICK TO CONFIRM YOUR STUDENT REGISTRATION AT

http://psu1-2.psu.ac.th

### ON OCTOBER 18 - NOVEMBER 17, 2024