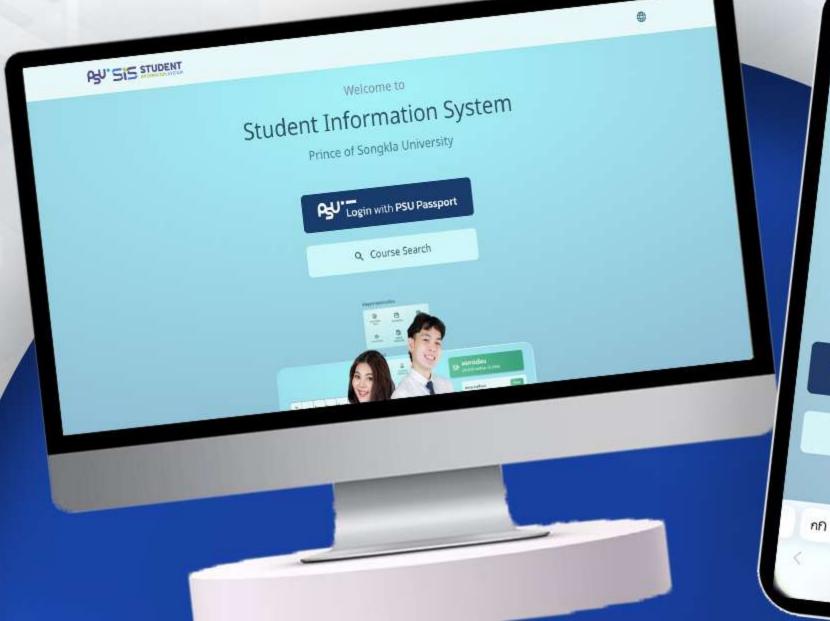

#### ENROLLMENT

https://sis.psu.ac.th

# **STEP 6 ENROLLMENT AT**

http://sis.psu.ac.th

ON NOVEMBER 6-25, 2024