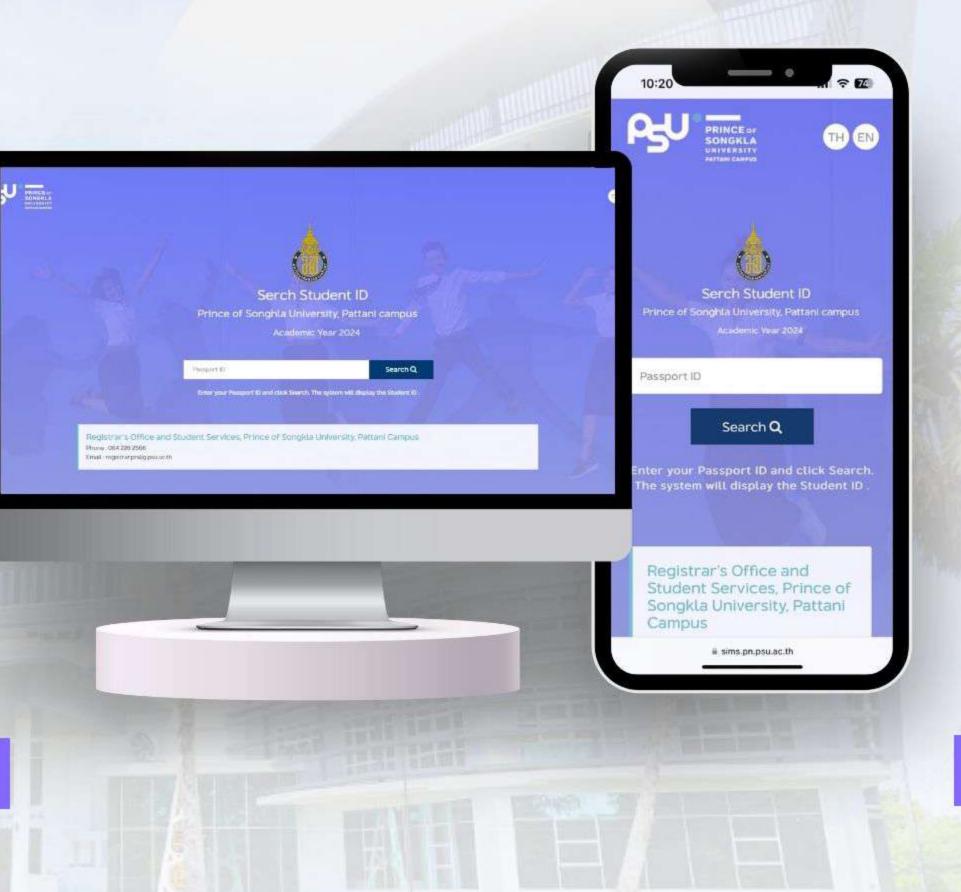

# **CHECK YOUR STUDENT ID AT**

### https://sims.pn.psu.ac.th/new\_student/2567

### ON OCTOBER 18 - NOVEMBER 17, 2024

Serch Student ID Prince of Songhia University: Pattani campus Academic Year 2024 Passport ID Check Q Enter your Passport ID and click Check. The system will display the Student ID . Registrar's Office and Student Services, Prince of Songkla University, Pattani Campus Phone : 064 226 2566 Email: registrar.pn@g.psu.ac.tn