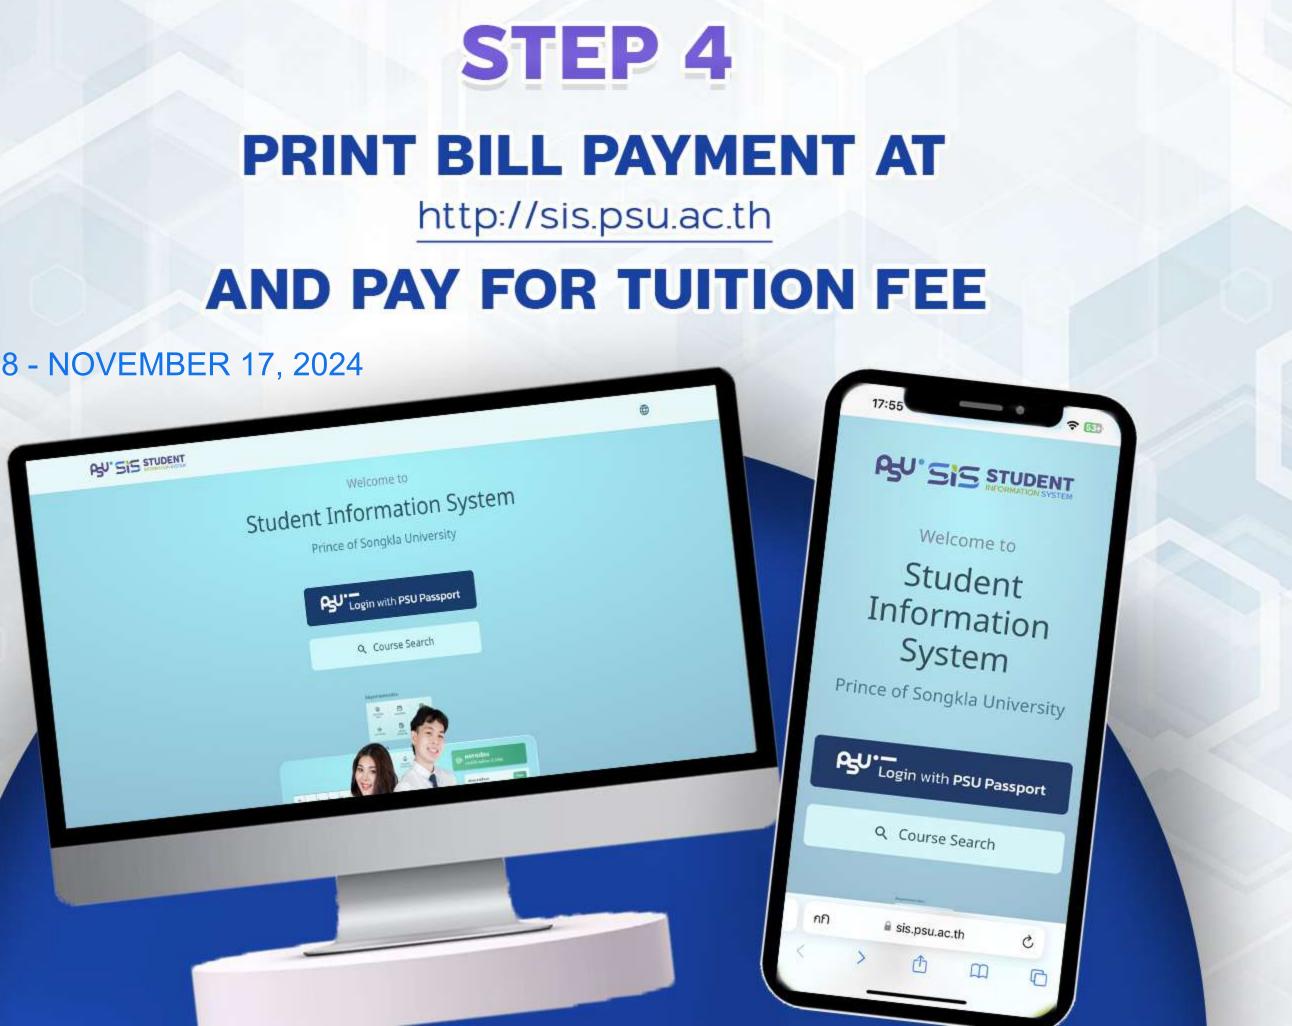

ck. The system will display the Student ID . Registrar's Office and Student Services, Prince of Songkla University, Pattani Campus Phone : 064 226 2566 Email: registrar.pn@g.psu.ac.tn

# **STEP 2 FILL YOUR STUDENT INFORMATION IN THE SN1-2 SYSTEM AT**

### http://psu1-2.psu.ac.th



#### ON OCTOBER 18 - NOVEMBER 17, 2024

at completing form



## **UPLOAD YOUR PHOTO AND DOCUMENTS AT**

http://psu1-2.psu.ac.th

## **AS FOLLOWS**

3.1 Photo color must following requirements :



- Photographs must be in full face view, directly facing the camera.
- No hat or sunglasses.
- For male students, only black or dark blue suit.
- For female students, only white hijab or other color matching Suits.

### ON OCTOBER 18 - NOVEMBER 17, 2024



#### 3.3 Transcript



### ON OCTOBER 18 - NOVEMBER 17, 2024





#### AFTER THE OFFICERS HAVE EXAMINED ALL THE INFORMATION AND EVIDENCE DOCUMENTS AND PAY FOR TUITION FEE. A STUDENT MUST LOG IN THIS SYSTEM AGAIN TO CLICK TO CONFIRM YOUR STUDENT REGISTRATION AT

http://psu1-2.psu.ac.th

### ON OCTOBER 18 - NOVEMBER 17, 2024



# **STEP 6 ENROLLMENT AT**

http://sis.psu.ac.th

ON NOVEMBER 6-25, 2024